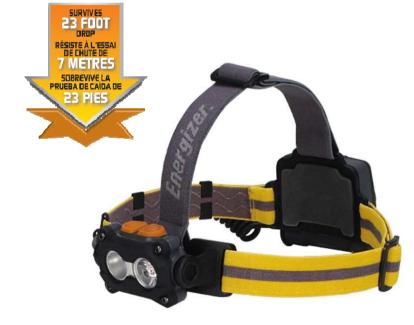

# HARDCASE. PROFESSIONAL. Rugged Headlight

HCHD311

The Energizer® HARDCASE® PROFESSIONAL® Rugged Headlight is designed with a tool quality construction and advanced LED technology to meet the most demanding jobs. Constructed with the Professional in mind, it withstands drop after drop, off a ladder or a two story building. Built to give users freedom to use both hands, this pivoting headlight provides outstanding versatility with options ranging from Spot, Flood or Full Power modes. It is an impressively bright, durable illumination tool for any job, and delivers extended runtime in low mode.

Provides 325 Lumens of Light.

Provides Run Time of 6h 30 min.

Sustains 7 Meter Drop Test.

Illuminates objects up to 100 meters away.

Water Resistant – works after splashing water on all sides

### **DESIGN BENEFITS**

- ✓ Hands-free design
- ✓ Exceptionally durable and weather resistant
- ✓ Survives drop after drop from a two-story building
- ✓ Greater stability with integrated top strap
- ✓ Non-slip headstrap fits most industrial helmets
- ✓ Pivots to shine where needed