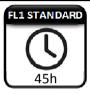

Provides 50 Lumens of Light

Provides Run Time of 45 Hours

Sustains 1 Meter Drop Test

Illuminates objects up to 45 meters away

Water Resistant – works after splashing water on all sides

### NUMBER OF OPERATING MODES: 1

| Mode     | Lumens<br>(Im) | Runtime<br>(h) | Beam<br>Distance<br>(m) |
|----------|----------------|----------------|-------------------------|
| On / Off | 50             | 45             | 45                      |