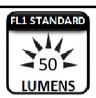

Provides 50 Lumens of Light

Provides Run Time of 45 Hours

Sustains 1 Meter Drop Test

Illuminates objects up to 45 meters away

Water Resistant – works after splashing water on all sides

### NUMBER OF OPERATING MODES: 1

| Mode     | Lumens<br>(Im) | Runtime<br>(h) | Beam<br>Distance<br>(m) |
|----------|----------------|----------------|-------------------------|
| On / Off | 50             | 45             | 45                      |