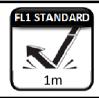

Provides 50 Lumens of Light

Provides Run Time of 45 Hours

Sustains 1 Meter Drop Test

Illuminates objects up to 45 meters away

Water Resistant – works after splashing water on all sides