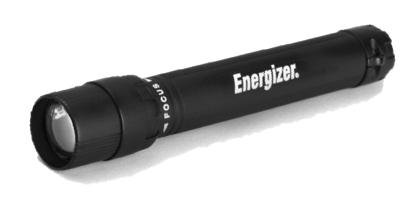

# X-Focus Handheld Light

**XFH211** 

Featuring a compact and lightweight design, the *Energizer*<sub>®</sub> X-Focus is a bright light with the latest in LED technology. The light features exceptional beam flexibility through an adjustable focusing lens. A simple twist enables users to adjust the light beam to either a powerful spot light or wide flood light to meet all their lighting needs. The light is constructed with a non-slip grip, lanyard loop and a shatterproof lens to enhance durability. The *Energizer* X-Focus is a truly powerful light for all indoor and outdoor lighting needs.

#### **DESIGN BENEFITS**

- ✓ Adjustable focusing light beam
- ✓ Equipped with convenient tail switch
- ✓ Non-slip grip and built-in lanyard loop
- ✓ Compact and lightweight

#### **LIGHT AND POWER SOURCE**

- √ Features LED Technology
- ✓ Operates on 2 AA Batteries