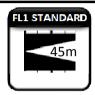

Provides 50 Lumens of Light

Provides Run Time of 45 Hours

Sustains 1 Meter Drop Test

Illuminates objects up to 45 meters away

Water Resistant – works after splashing water on all sides

### NUMBER OF OPERATING MODES: 1

| Mode     | Lumens<br>(Im) | Runtime<br>(h) | Beam<br>Distance<br>(m) |
|----------|----------------|----------------|-------------------------|
| On / Off | 50             | 45             | 45                      |