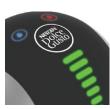

## Stelia

DOLCE GUSTO SYSTEM

15 bar pressure: the high pressure ensures an even distribution of water and pressure is delivered through the capsule to maximise the flavour extraction.

TOUCH INTERFACE

Thanks the intuitive touch interface you can select Cold or Hot water (icons) and volume (bars).