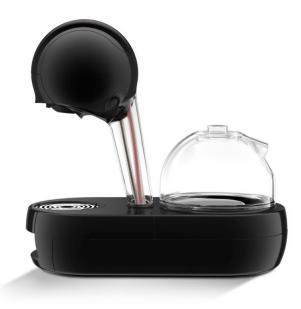

## DE'LONGHI COFFEE

NESCAFE' DOLCE GUSTO SYSTEM

## EDG635.B

- 15 bar automatic pressure regulation
- Thermoblock heating system
- Intuitive touch interface
- Removable water tank (1I) with level indication window
- Adjustable drip tray height 3 positions
- Automatic flow stop
- Auto stand by mode after 5 minutes
- Easy introduction of capsules
- Exclusively for Nescafè Dolce Gusto capsules