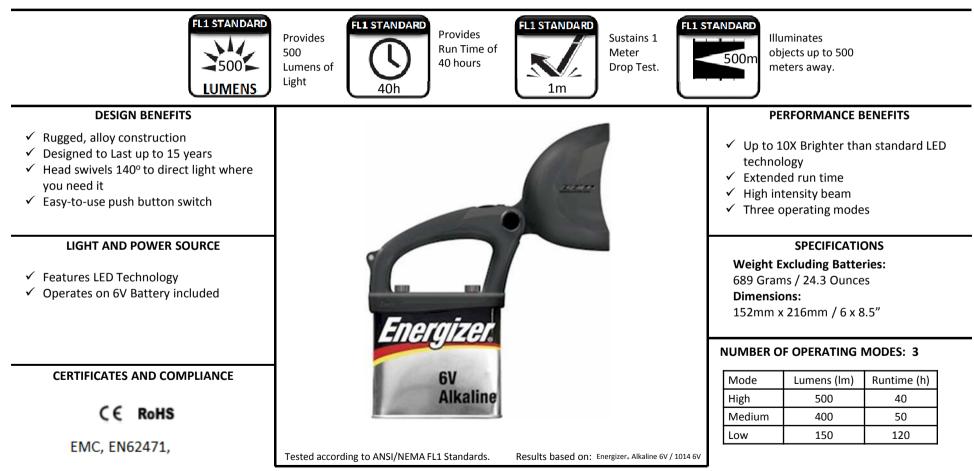

## GRD1LB6

Featuring two powerful spot light modes plus a broad area light mode, the *Energizer* Expert LED Lantern projects up to 500 meters, making it an ideal light for a wide range of industrial applications. The head pivots 140° and allows users to direct the light precisely where needed. It is easy to operate, with a push button switch and a detachable carrying strap. With energy-efficient LED technology and multiple beam distance settings, the Expert LED Lantern combines an extraordinary brightness and long lasting runtime that can be optimized for a variety of needs.