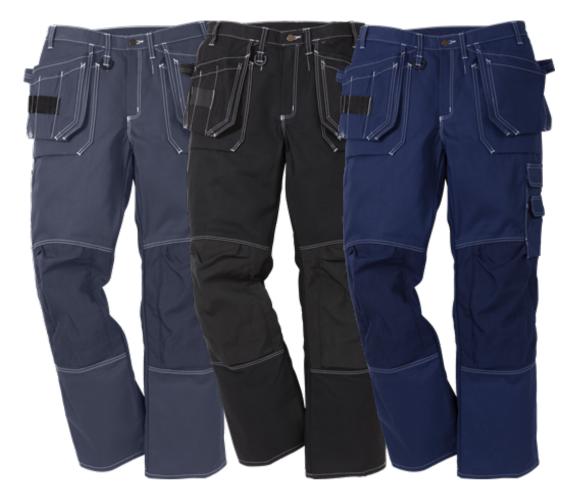

## ART. NO: 100282

2 tuckable, CORDURA® reinforced loose-hanging pockets, 1 with 3 small pockets and tool loops and 1 with extra pocket / 2 large front and back pockets / 2 hammer loops, 1 adjustable / CORDURA® reinforced folding rule pocket with pen pocket and button and loop for sheath knife / Multifunction leg pocket with flap, phone pocket and concealed ID-card pocket / CORDURA® reinforced knee pockets with outside opening / Height adjustment for knee pads in knee pocket / Approved according to EN 14404 together with kneepads 124292 / OEKO-TEX® certified.

| MATERIAL: | FAS®, Fristads Kansas best twill, 100% cotton. Pockets exposed to wear and tear reinforced with 100% polyamide. |
|-----------|-----------------------------------------------------------------------------------------------------------------|
| WEIGHT:   | 375 g/m².                                                                                                       |
| COLOR:    | 541 Marine, 940 Black, 941 Dark Grey                                                                            |