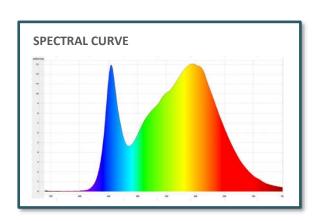

### Source

LED built-in\*: rated power 3,5W \*cannot be replaced

### **DRIVER**

Removable on plug

| SAP no.   | Colours | Energy<br>consumptio<br>n<br>KW/1000 h | Lm  | Lm/W | Colour T° | CRI | Source's<br>lifetime* | Warrant<br>Y | Net<br>weight | EAN code      |
|-----------|---------|----------------------------------------|-----|------|-----------|-----|-----------------------|--------------|---------------|---------------|
| 400093720 | Black   | 4                                      | 380 | 110  | 4000 K    | >80 | 50000h                | 2 years      | 0,7 kg        | 3595560015443 |