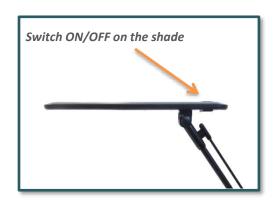

# **♦ LED**

#### **Economic**

Rumbaled is supplied LED lighting. The lifetime of Led is about 25 % more by report a fluorescent lamp. It allows to decrease the electric consumption about 30 %.

## DESIGN

### Simple design with a single arm

The head in elongated and thickness shape increases the diffusion of the lighting on the work surface. Compact and articulated it can perfectly be integrated on any desk surfaces.

The ON/OFF switch located on the head is easy to access.

# **PRODUCT BENEFITS**

### Finishes quality

Thanks to its ballasted base, Rumbaled is a staunch resistant product and good stability.







# → DIMENSIONS

45 cm



# **◆ TECHNICAL FEATURES**

### **Materials**

**ABS** 

Base metal with Epoxy coating

### Source

LED built-in\*: rated power 3,5W \*cannot be replaced

### **DRIVER**

Removable on plug







| SAP no.   | Colours | Energy<br>consumptio<br>n<br>KW/1000 h | Lm  | Lm/W | Colour T° | CRI | Source's<br>lifetime* | Warrant<br>Y | Net<br>weight | EAN code      |
|-----------|---------|----------------------------------------|-----|------|-----------|-----|-----------------------|--------------|---------------|---------------|
| 400093720 | Black   | 4                                      | 380 | 110  | 4000 K    | >80 | 50000h                | 2 years      | 0,7 kg        | 3595560015443 |

<sup>\*</sup> Average use: 1000h/year