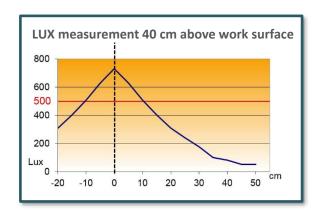

### Simple design with a single arm

The head in elongated and thickness shape increases the diffusion of the lighting on the work surface. Compact and articulated it can perfectly be integrated on any desk surfaces.