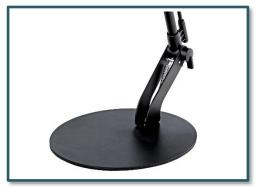

### Finishes quality

Thanks to its ballasted base, Rumbaled is a staunch resistant product and good stability.