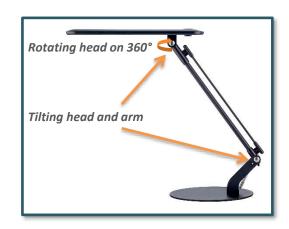

### Simple design with a single arm

The head in elongated and thickness shape increases the diffusion of the lighting on the work surface. Compact and articulated it can perfectly be integrated on any desk surfaces.