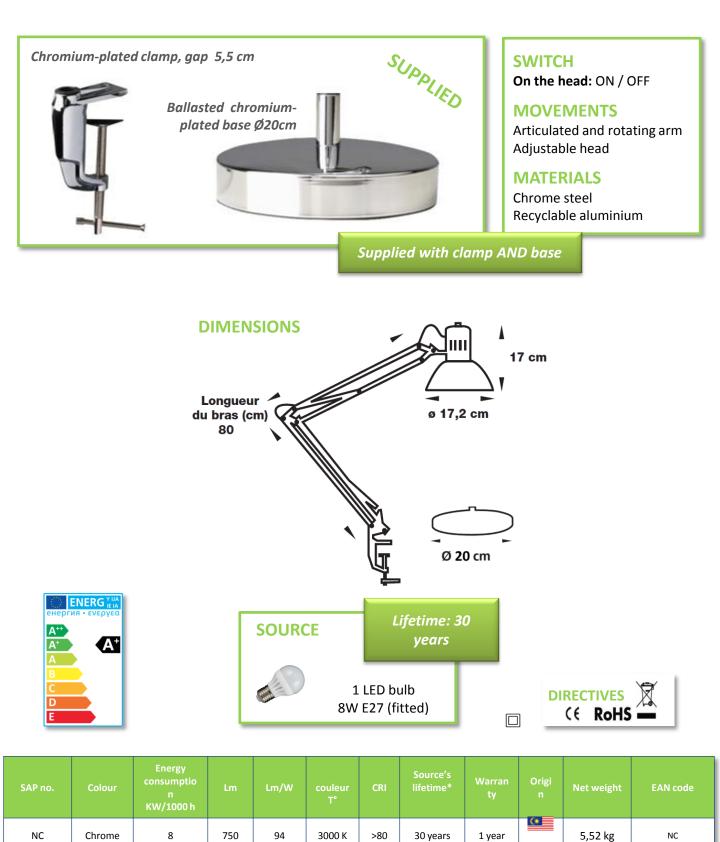

## **Technical information**

LED

| * Calculated on the basis of a 1000 hours use of the lamp per year |  |
|--------------------------------------------------------------------|--|
|--------------------------------------------------------------------|--|