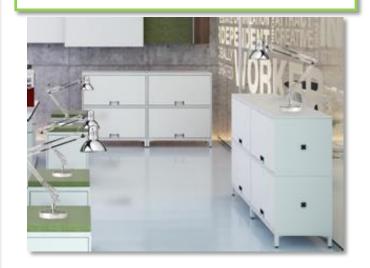

# Chromium version SUCCESS 80

**Chromium-plated architect lamp** 

Inside of the lampshade enamelled: optimum reflection of the luminous flux

#### Top of the range lamp

The lamps from the SUCCESS range are architect lamps with universal and timeless design that have been attracting for decades. The chromium-plated version is the top of the range version and it is very successful. Success has the particularity to have the inferior arm made with 3 metallic tubes ensuring great robustness.