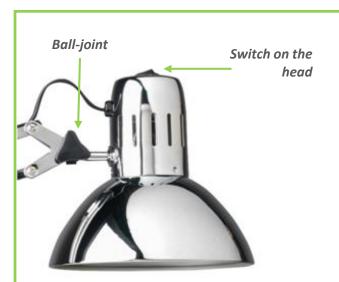

#### And handiness

Very handy with the rotating double-articulated arm equipped with balanced springs making it possible to adjust it in all directions.

"SUCCESS CHROME 80 : the top-of-the-range and very handy architect lamp at an affordable price. Fits as well offices as artistic activities." LED