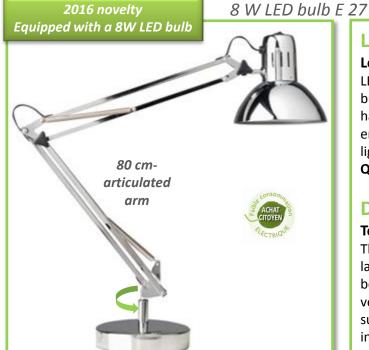

#### Top of the range lamp

The lamps from the SUCCESS range are architect lamps with universal and timeless design that have been attracting for decades. The chromium-plated version is the top of the range version and it is very successful. Success has the particularity to have the inferior arm made with 3 metallic tubes ensuring great robustness.

#### And handiness

Very handy with the rotating double-articulated arm equipped with balanced springs making it possible to adjust it in all directions.

"SUCCESS CHROME 80 : the top-of-the-range and very handy architect lamp at an affordable price. Fits as well offices as artistic activities." LED