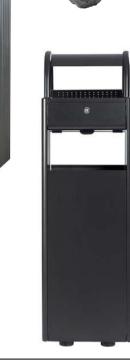

#### **Product features :**

- Polyester powder coated steel body and aluminum sides
- Triangular key lock
- ✤ 4 feet underneath the base
- Cigarette butt removal grid
- Metal clamps to affix waste bag

#### **Advantages :**

- Solid, resistant to corrosion
- Feet to avoid corrosion by limiting contact with the ground
- ✤ Ashtray protected from the bad weather thanks to roof
- Easy removal and disposal of waste from the ashtray \*
- Antivandalism

# Suggested catalogue text :

A combination outdoor ashtray and waste bin, perfectly created to maintain the cleanliness of parking sites and general outside areas.

Antivandalism: fixation points on the ground and made from sheet steel strengthened for a strong and long-lasting product.