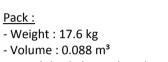

### **Dimensions :**

- Unit of Sale :
- Weight : 16.8 kg
- Volume : 0.072 m<sup>3</sup>
- Dim. (L\*W\*H) : 250\*300\*960