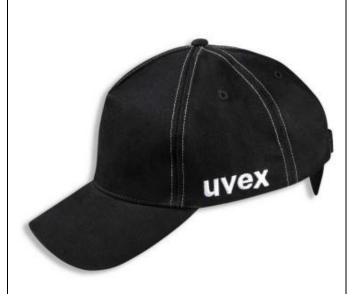

# uvex u-cap sport // 9794 401-402

Gennaio 2015

#### **Caratteristiche:**

- Protezione dagli urti
- Conchiglia interna flessibile con elementi di assorbimento degli shock integrati con struttura a nido d'ape
- Design curvo per un confortevole adattamento delle cuffie
- Ampiezza regolabile
- Elevato comfort
- Certificato secondo la EN 812

### Dati tecnici

Materiali:

Cappellino tessile: Cotone, nero

Conchiglia: ABS, nera

#### Versioni:

Taglia 55-59 cm **Art.** 0389794401 Taglia 60-63 cm **Art.** 0389794402

**Peso:** 190 g

Imballo: 60 pezzi per cartone

Standard: DIN EN 812