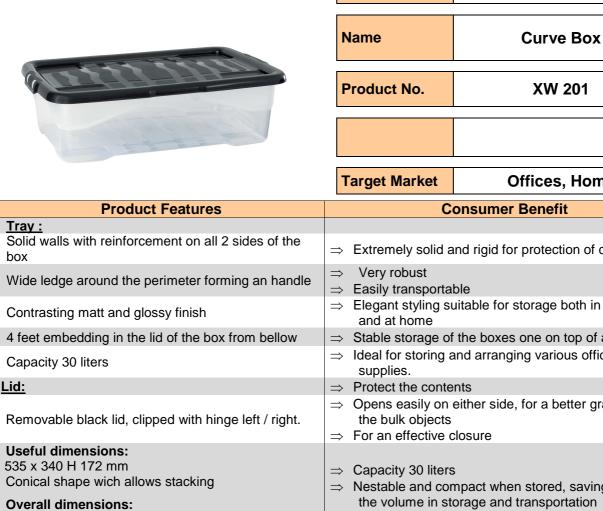

Strata Storage Box

30 L

XW 201

Offices, Home **Consumer Benefit**  $\Rightarrow$  Extremely solid and rigid for protection of contents  $\Rightarrow$  Elegant styling suitable for storage both in office  $\Rightarrow$  Stable storage of the boxes one on top of another  $\Rightarrow$  Ideal for storing and arranging various office  $\Rightarrow$  Opens easily on either side, for a better grasping of

Designation

 $\Rightarrow$  Nestable and compact when stored, saving 60% of the volume in storage and transportation

Robust and durable  $\Rightarrow$  $\Rightarrow$  100% recyclable for better environmental protection

| Why list this product in | A stylish storage box, very handy and sturdy to protect, store and |
|--------------------------|--------------------------------------------------------------------|
| your catalogue?          | carry its office supplies                                          |

## Suggested catalogue text

600 x 397 H 180 mm

Matière : Polypropylene

Multi storage boxes to store or archive documents or supplies. Wide lip around the box enables easy opening on transportation. Excellent rigidity thanks to solid wavy walls. Secure and stable stacking of boxes on top of each other. Overall dimensions :

600 x 397 H 180 mm – Capacity : 30 L – Polypropylene 100% recyclable.

| Available     | %     | GENCOD        | Unit of Sale             | Storage box        |
|---------------|-------|---------------|--------------------------|--------------------|
| Colours       | sales |               | Dimensions UoS (mm)      | 600 x 397 H 180 mm |
| Crystal/black | 100%  | 5021711050257 | Weight UoS               | 889 g              |
|               |       |               | Pack Quantity            | By 12 in poly bag  |
|               |       |               | Pack Dimensions (mm)     | 600 x 397 H 610mm  |
|               |       |               | Pack Weight              | 10.67 kg           |
|               |       |               | Pallet : number of units | 96                 |
|               |       |               | Pallet : W x L x H (mm)  | 1200 x 800 H 1220  |