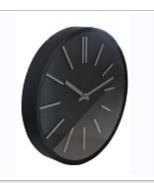

# Silent Goma Clock Ø35 cm

Ref. 11045

### **Detailed description**

Elegant clock quite of dressed black!

Frame with rubber finish

Finish of the outline erases by a special painting

- A relief graduation
- Black color and silvery hands
- Diameter 35 cms
- Case ABS anti shock
- Mineral glass of protection
- Movement silent quartz not to be to disturb by the tictac of hands