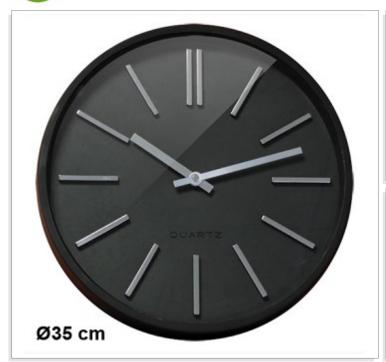

# Silent Goma Clock Ø35 cm

Ref. 11045

### **Detailed description**

Elegant clock quite of dressed black!

Frame with rubber finish

Finish of the outline erases by a special painting

- A relief graduation
- Black color and silvery hands
- Diameter 35 cms
- Case ABS anti shock
- Mineral glass of protection
- Movement silent quartz not to be to disturb by the tictac of hands

### **Technical data**

Color: Black
Dimensions in cm: 35 x 4,8 x 35
Net weight (G): 915
Power supply: 1\* LR6
P.S. Included: no
Material: plastic

EAN13 Barcode : Standards : Manual sheet : Guarantee :

3661474110458 CE, ROHS 9 langues 3 years **Availability** 