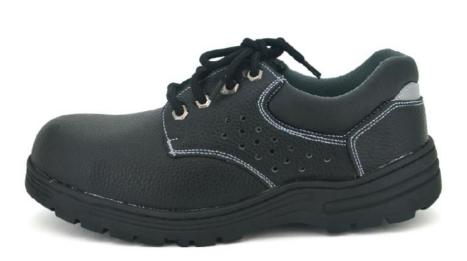

#### **DESCRIPTION**

The Force 1 with hole safety shoe is made of high quality printed Leather with excellent characteristics, and with a high resistant and durable rubber nitride sole.

| DESCRIPTION           | DETAIL                        |
|-----------------------|-------------------------------|
| Color                 | Black                         |
| Construction          | Cemented & Stitched           |
| Upper                 | Barton Leather                |
| Lining                | -                             |
| Anti-Penetration Sole | Steel-Plate. Resistance 1100N |
| Insole                | Textile                       |
| Safety Toecap         | Steel-Impact Resistance 200J  |
| Midsole               | Steel Plate                   |
| Outsole               | Rubber-Nitride Black          |
| Fitting               | 1 Width W                     |
| Standard              | EN ISO 20345 SBP              |
|                       | SBP                           |