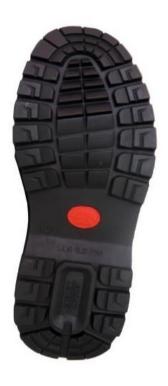

#### **DESCRIPTION**

The Force 1 with hole safety shoe is made of high quality printed Leather with excellent characteristics, and with a high resistant and durable rubber nitride sole.

| DESCRIPTION           | DETAIL                        |
|-----------------------|-------------------------------|
| Color                 | Black                         |
| Construction          | Cemented & Stitched           |
| Upper                 | Barton Leather                |
| Lining                | -                             |
| Anti-Penetration Sole | Steel-Plate. Resistance 1100N |
| Insole                | Textile                       |
| Safety Toecap         | Steel-Impact Resistance 200J  |
| Midsole               | Steel Plate                   |
| Outsole               | Rubber-Nitride Black          |
| Fitting               | 1 Width W                     |
| Standard              | EN ISO 20345 SBP              |
|                       | SBP                           |